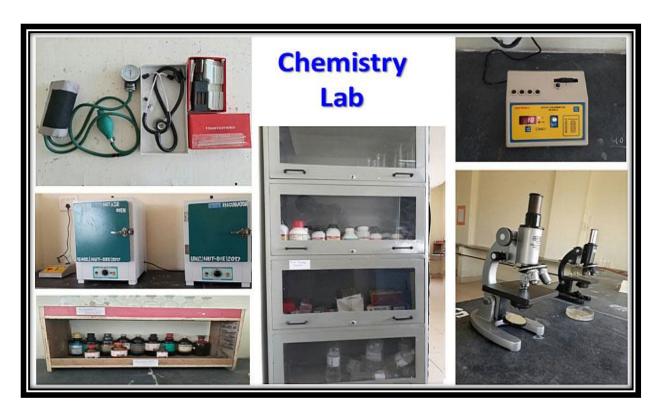

**M.SC. DEPARTMENT & HOSTEL** 

**College Hostel** 

College Gym

**CHEMISTRY LAB** 

**CHEMISTRY LAB** 

GIRLS PERFORMING PRACTICAL IN <u>NUTRITION LAB</u>

FAD LAB

FAD LAB