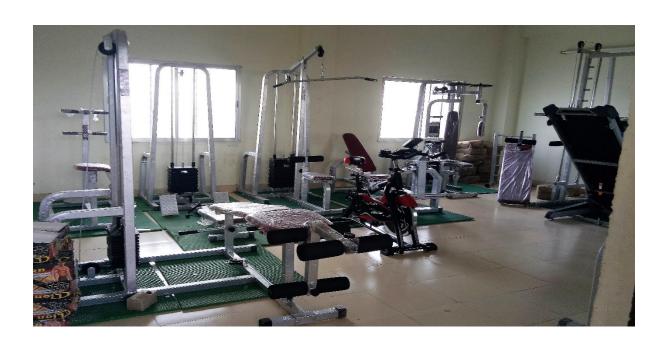

#### **Hostel Facilities:**

The hostel has amenities like gym room, visitors' room, warden office, guest room, and dining hall with mess.

- a. Provision of Water Cooler with water purifier filters
- b. The College has appointed a qualified doctor as Medical Officer for the hostel
- c. If in the opinion of the hostel committee any resident requires Medical attention, College Medical Officer will be asked to attend to the resident. In case of emergency the Warden will take the student to the nearby Hospital and the payment has to be borne by the student.
- d. Eligibility for Admission to the Hostel
- f. Student studying in Umang Geetai College of Women's Education will be eligible for admission in hostel.
- g. Correspondence like address proof of residence Ration card, Telephone bill, Electric bill, etc. addresses of parents, 2 local guardians and two contacts telephone numbers. In case of changes of Address and phone number of parents or local guardians at any point of time has to be intimated to the hostel office in writing.
- h. Photocopy of the "College Admission Fees" receipt
- i. "Hostel Undertaking Form" duly signed by student and parents/local guardian
- j. The student is required to submit authentic medical certificate.
- k. Cast certificate, school leaving certificate, Mark sheet of previous exam.

**M.SC. DEPARTMENT & HOSTEL** 

**College Hostel** 

College Gym

**CHEMISTRY LAB** 

**CHEMISTRY LAB** 

GIRLS PERFORMING PRACTICAL IN <u>NUTRITION LAB</u>

FAD LAB

FAD LAB